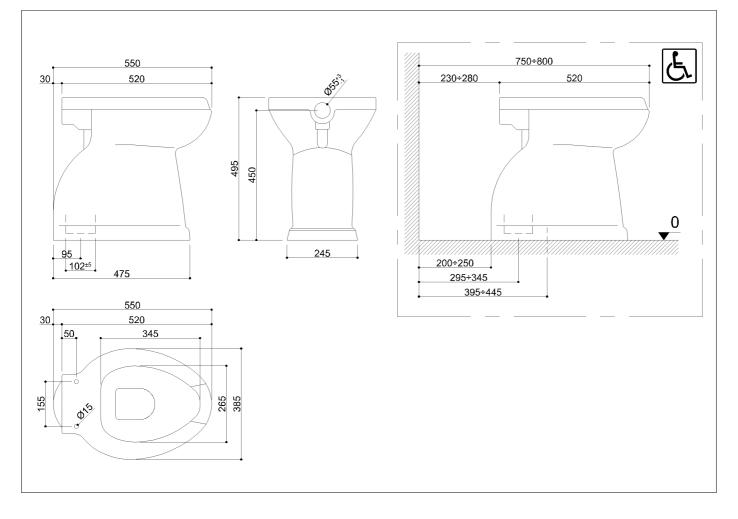

## Code B40CBO10 Series

| Net weight kg 21                                                                                                   | Dimensions [WxDxH] mm         |     | 385x550x495 |
|--------------------------------------------------------------------------------------------------------------------|-------------------------------|-----|-------------|
| In use weight capa                                                                                                 | acity Vertical kg             | 400 |             |
| Use and installation info                                                                                          |                               |     |             |
| Fasteners                                                                                                          | Not included with the product |     |             |
| Ponte Giulio suggest to use fasteners suitable to the wall characteristics on which the product will be installed. |                               |     |             |
|                                                                                                                    |                               |     |             |